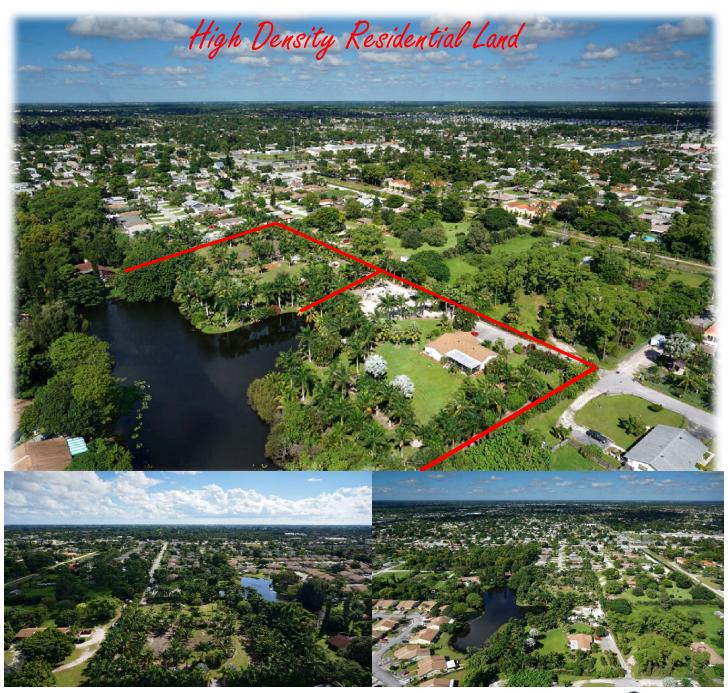

Dillon Street is 2.05 acres and is zoned for 15 residential units. Dillon is the most western portion of the property. The most southern part is along the lake. The most eastern continues to Todd.

Todd Street is 2.05 acres and is zoned for 15 residential units. Todd has one existing single family home. The home is a 3 bed 2 bath and is 2540 total sq ft. Todd is the most eastern portion of the property. The southern portion is on the lake and the western portion continues to Dillon.

Discover this rare investment opportunity to develop a high density property in the heart of West Palm Beach! Dillon St and Todd Street are 2.05 Acres each. Both parcels can be improved to 15 residential units per property. The owner has a letter from the township stating the property is acceptable for a total of 30 residential units. Also, soil tests have been concluded stating improvement of the property is possible. The property could possibly be re zoned for a higher density. There is water, sewer and power available. Each property has a variety of foliage including several royal palm which could be used in the landscaping of a future development. Exhibit A shows a PUD the owner made for a development on Dillon street; however, the plan doesn't reflect the current maximum density. There is flexibility in the deal as the property can be sold in a variety of ways.