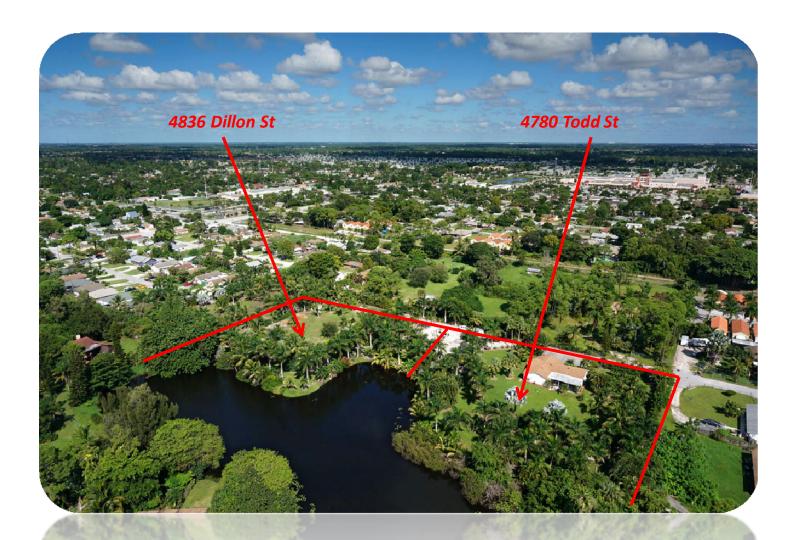

Dillon Street is 2.05 acres and is zoned for 15 residential units. Dillon is the most western portion of the property. The most southern part is along the lake. The most eastern continues to Todd.

Todd Street is 2.05 acres and is zoned for 15 residential units. Todd has one existing single family home. The home is a 3 bed 2 bath and is 2540 total sq ft. Todd is the most eastern portion of the property. The southern portion is on the lake and the western portion continues to Dillon.

Discover this rare investment opportunity to develop a high density property in the heart of West Palm Beach! Dillon St and Todd Street are 2.05 Acres each. Both parcels can be improved to 15 residential units per property. The owner has a letter from the township stating the property is acceptable for a total of 30 residential units. Also, soil tests have been concluded stating improvement of the property is possible. The property could possibly be re zoned for a higher density. There is water, sewer and power available. Each property has a variety of foliage including several royal palm which could be used in the landscaping of a future development. Exhibit A shows a PUD the owner made for a development on Dillon street; however, the plan doesn't reflect the current maximum density. There is flexibility in the deal as the property can be sold in a variety of ways.