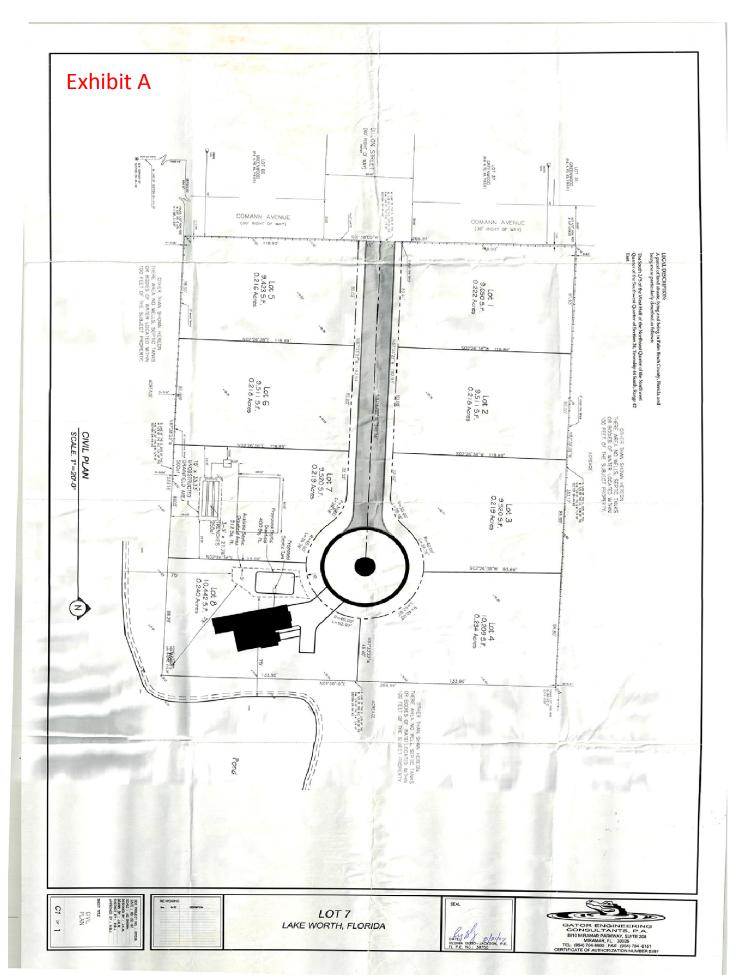

Discover this rare investment opportunity to develop a high density property in the heart of West Palm Beach! Dillon St and Todd Street are 2.05 Acres each. Both parcels can be improved to 15 residential units per property. The owner has a letter from the township stating the property is acceptable for a total of 30 residential units. Also, soil tests have been concluded stating improvement of the property is possible. The property could possibly be re zoned for a higher density. There is water, sewer and power available. Each property has a variety of foliage including several royal palm which could be used in the landscaping of a future development. Exhibit A shows a PUD the owner made for a development on Dillon street; however, the plan doesn't reflect the current maximum density. There is flexibility in the deal as the property can be sold in a variety of ways.