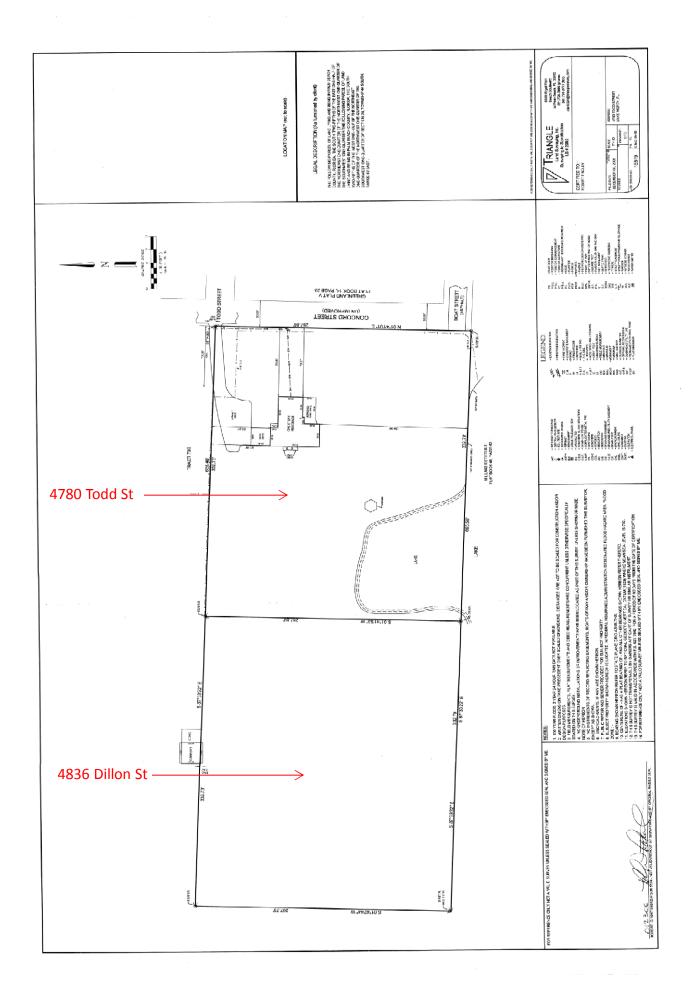

Dillon Street is 2.05 acres and is zoned for 15 residential units. Dillon is the most western portion of the property. The most southern part is along the lake. The most eastern continues to Todd.

Todd Street is 2.05 acres and is zoned for 15 residential units. Todd has one existing single family home. The home is a 3 bed 2 bath and is 2540 total sq ft. Todd is the most eastern portion of the property. The southern portion is on the lake and the western portion continues to Dillon.

Discover this rare investment opportunity to develop a high density property in the heart of West Palm Beach! Dillon St and Todd Street are 2.05 Acres each. Both parcels can be improved to 15 residential units per property. The owner has a letter from the township stating the property is acceptable for a total of 30 residential units. Also, soil tests have been concluded stating improvement of the property is possible. The property could possibly be re zoned for a higher density. There is water, sewer and power available. Each property has a variety of foliage including several royal palm which could be used in the landscaping of a future development. Exhibit A shows a PUD the owner made for a development on Dillon street; however, the plan doesn't reflect the current maximum density. There is flexibility in the deal as the property can be sold in a variety of ways.