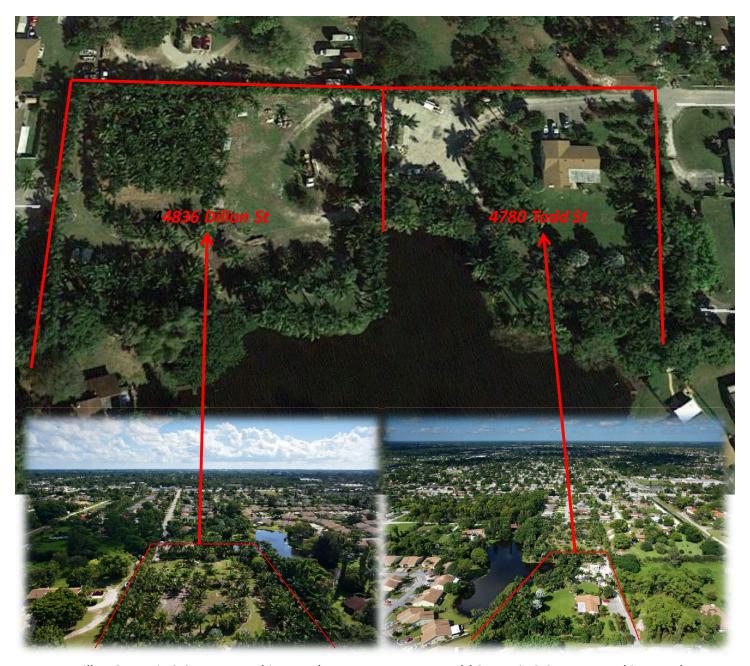

Dillon Street is 2.05 acres and is zoned for 15 residential units. Dillon is the most western portion of the property. The most southern part is along the lake. The most eastern continues to Todd.

Todd Street is 2.05 acres and is zoned for 15 residential units. Todd has one existing single family home. The home is a 3 bed 2 bath and is 2540 total sq ft. Todd is the most eastern portion of the property. The southern portion is on the lake and the western portion continues to Dillon.

Discover this rare investment opportunity to develop a high density property in the heart of West Palm Beach! Dillon St and Todd Street are 2.05 Acres each. Both parcels can be improved to 15 residential units per property. The owner has a letter from the township stating the property is acceptable for a total of 30 residential units. Also, soil tests have been concluded stating improvement of the property is possible. The property could possibly be re zoned for a higher density. There is water, sewer and power available. Each property has a variety of foliage including several royal palm which could be used in the landscaping of a future development. Exhibit A shows a PUD the owner made for a development on Dillon street; however, the plan doesn't reflect the current maximum density. There is flexibility in the deal as the property can be sold in a variety of ways.